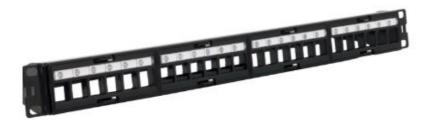

## Description

Unloaded 1U 19" patch panel UTP 24 port for mounting cat. 5e, 6 and 6a UTP keystone jacks.

## **Features & Benefits**

- 1U high universal modular 19" panel for mounting UTP keystone jacks
- Possibility of mounting up to 24 RJ45 unshielded keystone jacks