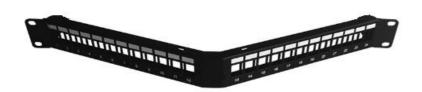

## PRODUCT DATASHEET: UTP 1U 24 PORT ANGLED KEYSTONE PATCH PANEL **UNLOADED**

## Description

Unloaded 1U 19" patch panel UTP 24 port for mounting cat. 5e, 6 and 6a UTP keystone jacks.

## Features & Benefits

- 1U high universal modular 19" panel for mounting UTP keystone jacks
- Integrated cabling shelf for securing cables using cable ties
- Possibility of mounting up to 24 RJ45 unshielded keystone jacks