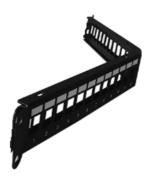

## **Ordering Guide**

**Part Number** Description

CPP2415011-WCM CISNET UTP 1U 24 port angled Keystone patch panel Unloaded without Cable Manager

UTPREARCM CISNET Rear Cable manager for UTP patch panel

<sup>•</sup> For additional information please contact your sales representative • Information in this document is correct as of Oct 01, 2020